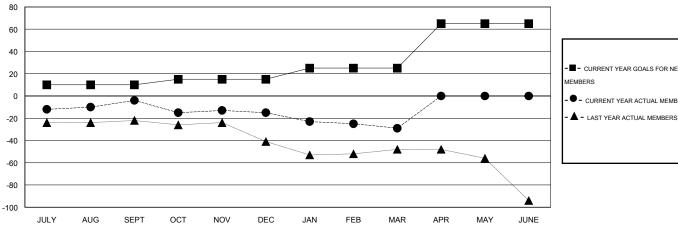

#### GOALS AND ACTUAL MEMBERS CUMULATIVE

| - CURRENT YEAR GOALS FOR NEW |  |
|------------------------------|--|
| MEMBERS                      |  |

CURRENT YEAR ACTUAL MEMBERS

| DROPPED CLUBS: 1 |     |
|------------------|-----|
| DROPPED MEMBERS  |     |
| DECEASED         | 23  |
| CLUB CANCELLED   | 9   |
| OTHER            | 70  |
| TOTAL            | 102 |